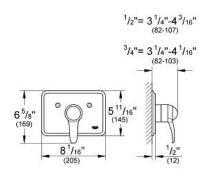

## Standard Specification:

- Final installation set for:
- For use with 1/2" Thermostatic Rough-In Valve 34 122
- For use with 3/4" Thermostatic Rough-In Valve 34 124
- Without concealed body
- Only useable with seperate shut-off valves