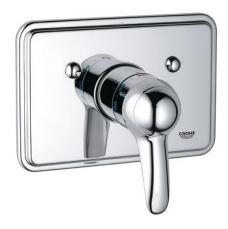

# TALIA Thermostat Trim MODEL # 19690000

GROHE America, Inc | 200 North Gary Avenue, Suite G, Roselle, IL 60172 Phone: +1 (800) 444-7643 | Fax: +1 (800) 225-2778 | us-customerservice@grohe.com

# Product Description: Thermostat Trim

### Color:

□ 19690000 StarLight Chrome